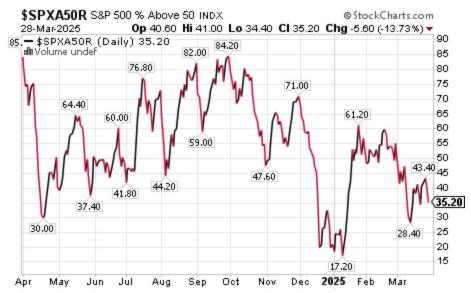

## S&P 500 Momentum Barometers

The intermediate term Barometer dropped 5.60 on Friday but added 0.60 last week to 35.20. It remains Overbought.

The long term Barometer dropped 4.40 on Friday and was unchanged last week at 42.80. It remains Neutral.