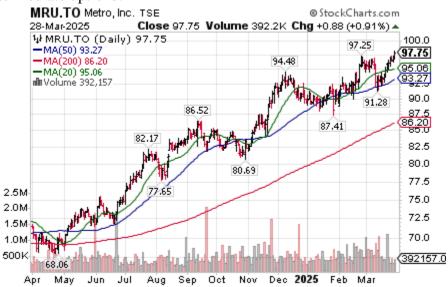

**Auto ETF** \$CARZ moved below \$54.73 and \$54.13 extending an intermediate downtrend. Responded to Tariff news announced by President Trump on Thursday!

**Metro** \$MRU.TO a TSX 60 stock moved above Cdn\$97.25 to an all-time high extending an intermediate uptrend.