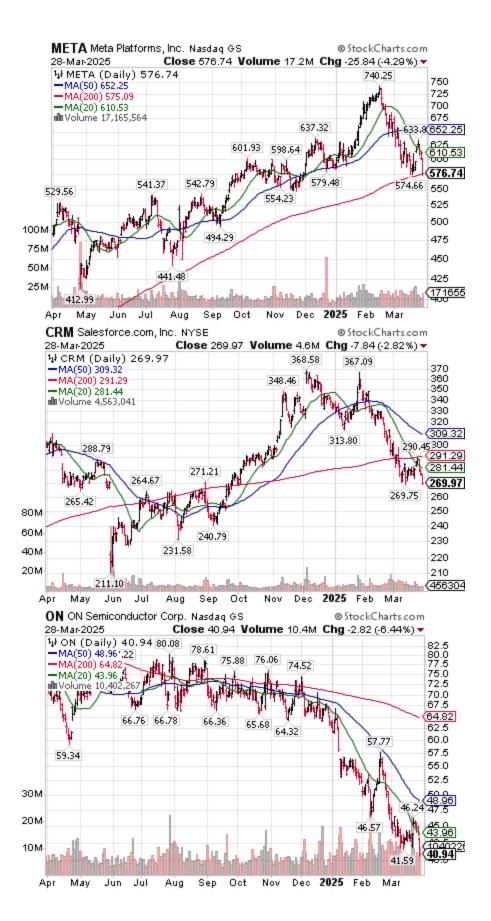

# Technical Notes for Friday

**Technology SPDRs** \$XLK moved below \$205.93 extending an intermediate downtrend.

Technology stocks dominated the list of stocks breaking intermediate support on Friday. S&P 100 stocks and NASDAQ 100 stocks moving below support setting intermediate downtrends included Illumina (ILMN) on a move below \$80.18, Microchip Technology (MCHP) on a move below \$172.62, Applied Materials (AMAT) on a move below \$145.37, ON Semiconductor (ON) on a move below \$41.59, PayPal (PYPL) on a move below \$66.34, Trimble (TRMB) on a move below \$65.75, Meta Platforms (META) on a move below \$574.66, Salesforce.com (CRM) on a move below \$269.75 and Palo Alto Networks (PANW) on a move below \$172.62