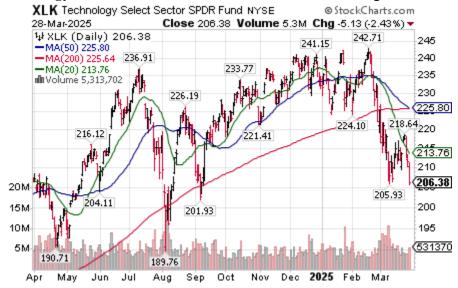

# Technical Notes for Friday

**Technology SPDRs** \$XLK moved below \$205.93 extending an intermediate downtrend.

Technology stocks dominated the list of stocks breaking intermediate support on Friday. S&P 100 stocks and NASDAQ 100 stocks moving below support setting intermediate downtrends included Illumina (ILMN) on a move below \$80.18, Microchip Technology (MCHP) on a move below \$172.62, Applied Materials (AMAT) on a move below \$145.37, ON Semiconductor (ON) on a move below \$41.59, PayPal (PYPL) on a move below \$66.34, Trimble (TRMB) on a move below \$65.75, Meta Platforms (META) on a move below \$574.66, Salesforce.com (CRM) on a move below \$269.75 and Palo Alto Networks (PANW) on a move below \$172.62