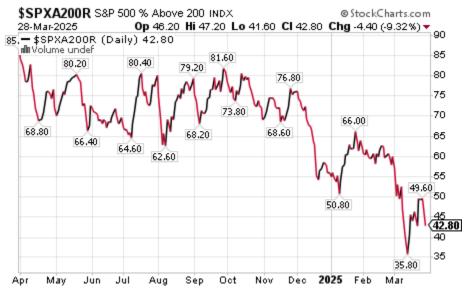

## S&P 500 Momentum Barometers

The intermediate term Barometer dropped 5.60 on Friday but added 0.60 last week to 35.20. It remains Overbought.

The long term Barometer dropped 4.40 on Friday and was unchanged last week at 42.80. It remains Neutral.