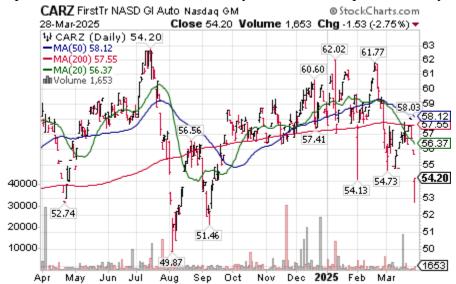

**Auto ETF** \$CARZ moved below \$54.73 and \$54.13 extending an intermediate downtrend. Responded to Tariff news announced by President Trump on Thursday!

**Metro** \$MRU.TO a TSX 60 stock moved above Cdn\$97.25 to an all-time high extending an intermediate uptrend.