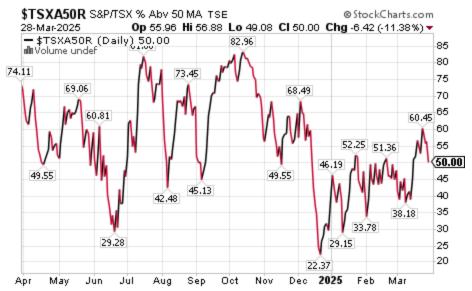

#### TSX Momentum Barometers

The intermediate term Barometer dropped 5.42 on Friday and dropped 2.73 last week to 50.00.It remains Neutral.

The long term Barometer dropped 1.38 on Friday and 0.96 last week to 55.96. It remains Neutral.