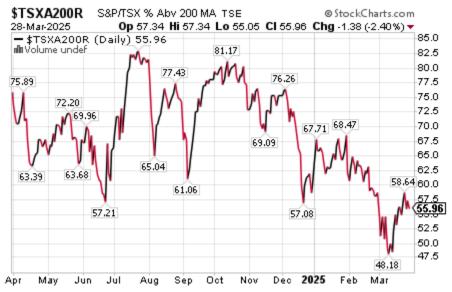

#### TSX Momentum Barometers

The intermediate term Barometer dropped 5.42 on Friday and dropped 2.73 last week to 50.00.It remains Neutral.

The long term Barometer dropped 1.38 on Friday and 0.96 last week to 55.96. It remains Neutral.