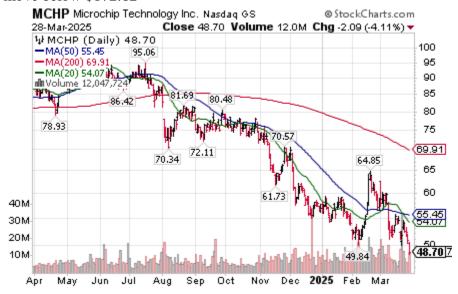

# Technical Notes for Friday

**Technology SPDRs** \$XLK moved below \$205.93 extending an intermediate downtrend.

Technology stocks dominated the list of stocks breaking intermediate support on Friday. S&P 100 stocks and NASDAQ 100 stocks moving below support setting intermediate downtrends included Illumina (ILMN) on a move below \$80.18, Microchip Technology (MCHP) on a move below \$172.62, Applied Materials (AMAT) on a move below \$145.37, ON Semiconductor (ON) on a move below \$41.59, PayPal (PYPL) on a move below \$66.34, Trimble (TRMB) on a move below \$65.75, Meta Platforms (META) on a move below \$574.66, Salesforce.com (CRM) on a move below \$269.75 and Palo Alto Networks (PANW) on a move below \$172.62