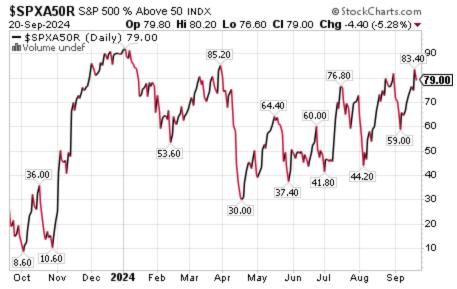

## S&P 500 Momentum Barometers

The intermediate term Barometer dropped 4.40 on Friday but gained 6.20 last week to 79.00. It remains Overbought.

The long term Barometer dropped 2.80 on Friday, but gained 2.40 last week to 76.60. It remains Overbought.