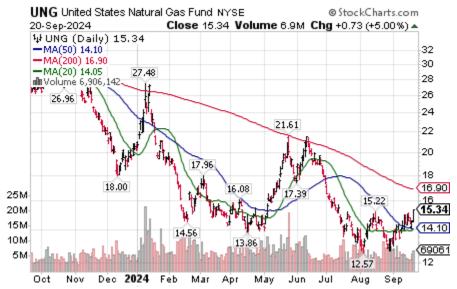

# Trader's Corner

| Example showing technical scores for Natural Gas ETN (UNG) | Previous | New   |
|------------------------------------------------------------|----------|-------|
|                                                            | Score    | Score |
| Intermediate trend: Changed from down to up.               | -2       | 2     |
| Strength relative to S&P 500: Remains positive:            | 2        | 2     |
| Above/Below its 20 day moving average: Remains above       | 1        | 1     |
| Daily momentum (Stochastics, RSI, MACD): Remains up        | 1        | 1     |
| Total                                                      | 2        | 6     |

# **Technical Notes for Friday**

**Natural Gas ETN** \$UNG moved above \$15.22 completing a double bottom. "Gassy" stocks on both sides of the border were notably stronger. Seasonal influences are favourable to November 30<sup>th</sup>