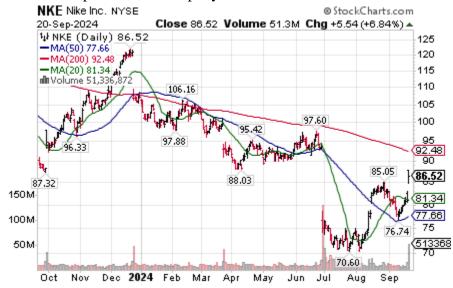

**Nike** \$NKE a Dow Jones Industrial Average stock moved above \$85.05 extending an intermediate uptrend. The company selected a new Chief Executive Officer.

**FedEx** \$FDX an S&P 100 stock moved below \$272.81 completing a double top pattern. First quarter results were less than consensus. Dow Jones Transportation Average plunged 3.53% following the news.