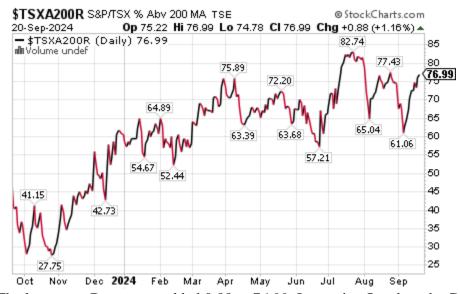

### TSX Momentum Barometers

The intermediate term Barometer dropped 1.77 on Friday, but advanced 1.54 last week to 74.34. It remains Overbought.

The long term Barometer added 0.88 to 76.99. It remains Overbought. Daily trend is up.