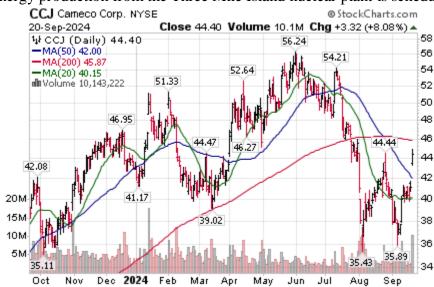

**Cameco** \$CCJ a TSX 60 stock moved above US\$44.44 completing a double bottom pattern. Energy production from the Three Mile Island nuclear plant is scheduled to resume.