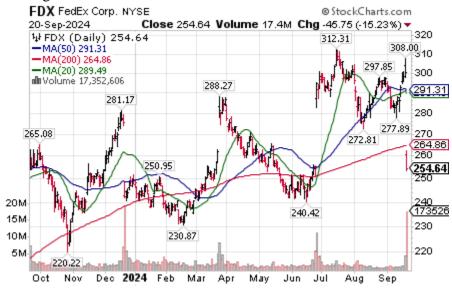

**Nike** \$NKE a Dow Jones Industrial Average stock moved above \$85.05 extending an intermediate uptrend. The company selected a new Chief Executive Officer.

**FedEx** \$FDX an S&P 100 stock moved below \$272.81 completing a double top pattern. First quarter results were less than consensus. Dow Jones Transportation Average plunged 3.53% following the news.