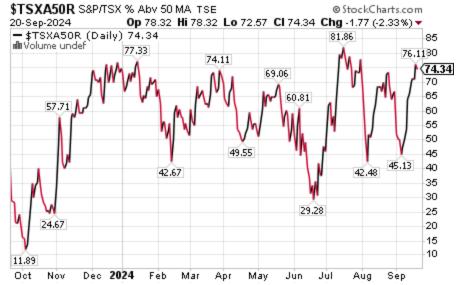

### TSX Momentum Barometers

The intermediate term Barometer dropped 1.77 on Friday, but advanced 1.54 last week to 74.34. It remains Overbought.

The long term Barometer added 0.88 to 76.99. It remains Overbought. Daily trend is up.