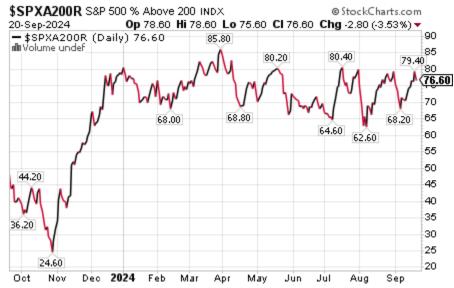

## S&P 500 Momentum Barometers

The intermediate term Barometer dropped 4.40 on Friday but gained 6.20 last week to 79.00. It remains Overbought.

The long term Barometer dropped 2.80 on Friday, but gained 2.40 last week to 76.60. It remains Overbought.